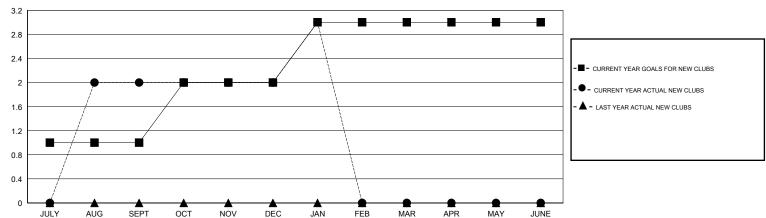

## MONTHLY MEMBERSHIP PROGRESS REPORT

District 320 F

Results as of: 1/31/2017



## GOALS AND ACTUAL NEW CLUBS CUMULATIVE



## GOALS AND ACTUAL MEMBERS CUMULATIVE



| DROPPED CLUBS: 0  DROPPED MEMBERS |          | 44 CLUBS OF 45 ADDED 1 OR MORE<br>NEW MEMBERS | GENDER DISTE<br>MALE<br>FEMALE  | 000 (44 740) |     |
|-----------------------------------|----------|-----------------------------------------------|---------------------------------|--------------|-----|
| DECEASED                          | 3        | CLICK HERE FOR CUMULATIVE MEMBERSHIP DATA     | TOTAL FAMILY UNIT MEMBERS       |              | 425 |
| CLUB CANCELLED OTHER              | 0<br>102 |                                               | FAMILY MEMBERS PAYING HALF DUES |              | 214 |
| TOTAL                             | 105      |                                               |                                 |              |