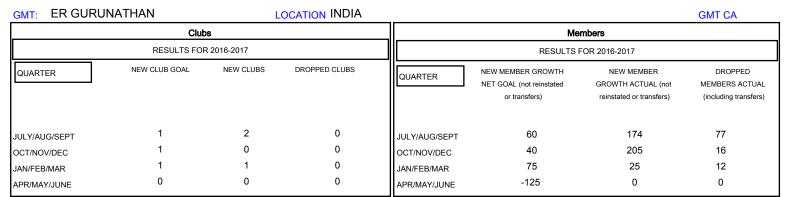

## MONTHLY MEMBERSHIP PROGRESS REPORT

District 320 F

Results as of: 1/31/2017



## GOALS AND ACTUAL NEW CLUBS CUMULATIVE



## GOALS AND ACTUAL MEMBERS CUMULATIVE



| DROPPED CLUBS: 0  DROPPED MEMBERS |          | 44 CLUBS OF 45 ADDED 1 OR MORE<br>NEW MEMBERS | GENDER DISTE<br>MALE<br>FEMALE  | 000 (44 740) |     |
|-----------------------------------|----------|-----------------------------------------------|---------------------------------|--------------|-----|
| DECEASED                          | 3        | CLICK HERE FOR CUMULATIVE MEMBERSHIP DATA     | TOTAL FAMILY UNIT MEMBERS       |              | 425 |
| CLUB CANCELLED OTHER              | 0<br>102 |                                               | FAMILY MEMBERS PAYING HALF DUES |              | 214 |
| TOTAL                             | 105      |                                               |