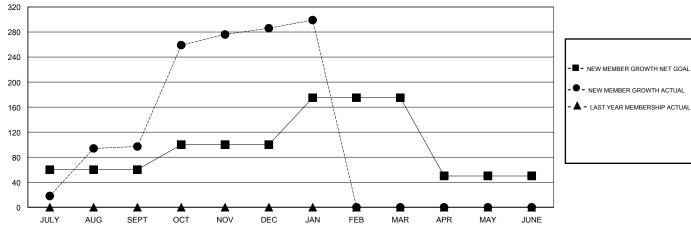

## GOALS AND ACTUAL MEMBERS CUMULATIVE

| DROPPED CLUBS: 0  DROPPED MEMBERS |          | 44 CLUBS OF 45 ADDED 1 OR MORE<br>NEW MEMBERS | GENDER DISTE<br>MALE<br>FEMALE  | 000 (44 740) |     |
|-----------------------------------|----------|-----------------------------------------------|---------------------------------|--------------|-----|
| DECEASED                          | 3        | CLICK HERE FOR CUMULATIVE MEMBERSHIP DATA     | TOTAL FAMILY UNIT MEMBERS       |              | 425 |
| CLUB CANCELLED OTHER              | 0<br>102 |                                               | FAMILY MEMBERS PAYING HALF DUES |              | 214 |
| TOTAL                             | 105      |                                               |                                 |              |     |